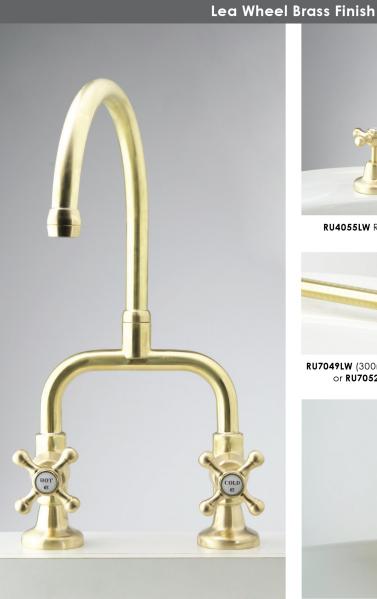

### Roulette

**RU5072BN** Roulette Drinking Water Pillar Tap with Swivel Gooseneck Outlet in Brushed Nickel Plate (BN)

RU3002CA Roulette Bath Set in Chrome with Antique Brass Trim (CA)

RU9362AB Roulette Exposed Hob Sink Set with Top Taps & Swivel Gooseneck Outlet in Antique Brass (AB)