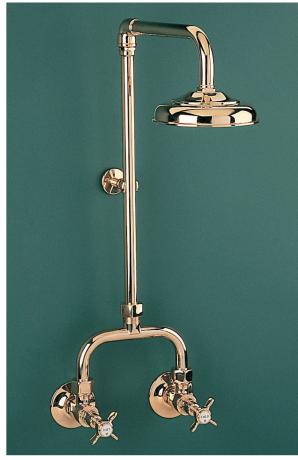

# CONSOLIDATED BRASS TAPWARE Proudly manufactured in Australia

HE9599AB Heritage Alcove Shower Set in Antique Brass (AB)

HE9496AB Heritage Cast Bath/Shower Diverter with Cradle & Handshower with 715mm Floor Legs in Antique Brass (AB)