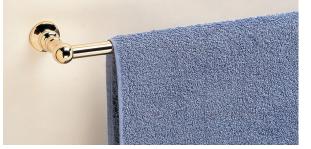

RU9361LW Roulette Exposed Hob Sink Set with Front Taps & Swivel Gooseneck Outlet in Lea Wheel Brass (LW)

RU4055LW Roulette Basin Set with Swivel Victor Outlet in Lea Wheel Brass (LW)

RU7049LW (300mm), RU7050LW (600mm), RU7051LW (900mm) or RU7052LW (1200mm) Roulette Single Towel Rail in Lea Wheel Brass (LW)

RU7049AB (300mm), RU7050AB (600mm), RU7051AB (900mm) or RU7052AB (1200mm) Roulette Single Towel Rail in Antique Brass (AB)

HE7020AB Olde Adelaide Toilet Roll Holder

HE7025AB Olde Adelaide Tooth Brush Holder