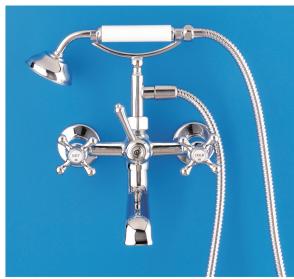

RU9481CP Roulette Cast Bath/Shower Diverter with Cradle & Handshower in Chrome (CP)

EY5210DAB-EBU DB Single Lever Mixer with Hi-Rise Body & Fixed Outlet in Dull Antique Brass (DAB) with Engraved Button Upgrade