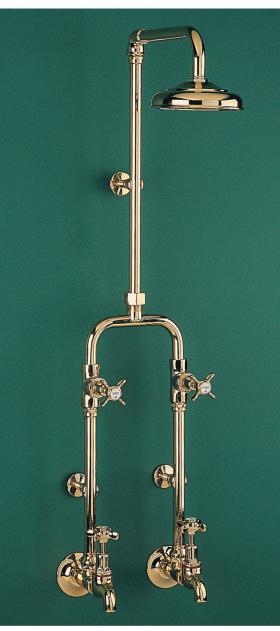

## Heritage

BA1333AB Olde Adelaide Shower Set with Heritage Handles in Antique Brass (AB)

HE0083CP Heritage Pillarcock - NT Pattern in Chrome (CP)

HE0202CP Heritage Flanged Bibcock with Female Inlet and Plain Nose in Chrome (CP)