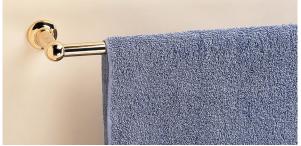

RU9361LW Roulette Exposed Hob Sink Set with Front Taps & Swivel Gooseneck Outlet in Lea Wheel Brass (LW)

RU4055LW Roulette Basin Set with Swivel Victor Outlet in Lea Wheel Brass (LW)

RU7049LW (300mm), RU7050LW (600mm), RU7051LW (900mm) or RU7052LW (1200mm) Roulette Single Towel Rail in Lea Wheel Brass (LW)

RU7049AB (300mm), RU7050AB (600mm), RU7051AB (900mm) or RU7052AB (1200mm) Roulette Single Towel Rail in Antique Brass (AB)

HE7020AB Olde Adelaide Toilet Roll Holder

HE7025AB Olde Adelaide Tooth Brush Holder