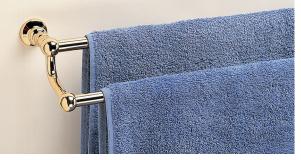

HE7010AB Olde Adelaide Towel Ring

HE7030AB Olde Adelaide Soap Dish

HE7015AB Olde Adelaide Robe Hook

**RU7010AB** Roulette Towel Ring

RU7030AB Roulette Soap Dish

RU7015AB Roulette Robe Hook

RU7060AB (600mm), RU7061AB (900mm), RU7062AB (1200mm) Roulette Double Towel Rail in Antique Brass (AB)