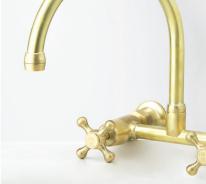

RU9361LW Roulette Exposed Hob Sink Set with Front Taps & Swivel Gooseneck Outlet in Lea Wheel Brass (LW)

RU4055LW Roulette Basin Set with Swivel Victor Outlet in Lea Wheel Brass (LW)

RU7049LW (300mm), RU7050LW (600mm), RU7051LW (900mm) or RU7052LW (1200mm) Roulette Single Towel Rail in Lea Wheel Brass (LW)