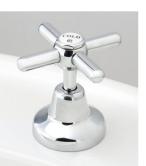

CB7500-RL-LW-EBU Roulette Lever Wall Mixer in Lea Wheel Brass (LW) with Engraved Button Upgrade