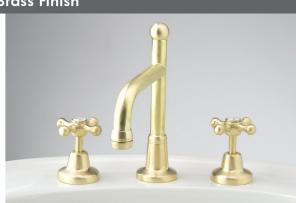

RU9361LW Roulette Exposed Hob Sink Set with Front Taps & Swivel Gooseneck Outlet in Lea Wheel Brass (LW)

RU4055LW Roulette Basin Set with Swivel Victor Outlet in Lea Wheel Brass (LW)

RU7049LW (300mm), RU7050LW (600mm), RU7051LW (900mm) or RU7052LW (1200mm) Roulette Single Towel Rail in Lea Wheel Brass (LW)