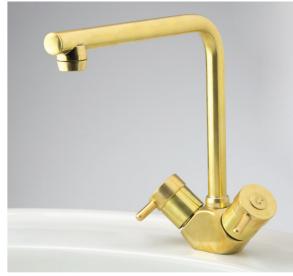

RU9383LW-EBU Roulette Exposed Wall Sink Set with Straight Breech & Gooseneck Outlet in Lea Wheel Brass (LW) with Engraved Button Upgrade

**RU4011MA** Roulette Basin Set with Fixed Gooseneck Outlet in Matte Black with Antique Brass Trim (MA)