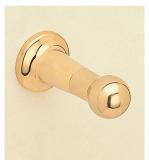

RU7049AB (300mm), RU7050AB (600mm), RU7051AB (900mm) or RU7052AB (1200mm) Roulette Single Towel Rail in Antique Brass (AB)

HE7020AB Olde Adelaide Toilet Roll Holder

HE7025AB Olde Adelaide Tooth Brush Holder