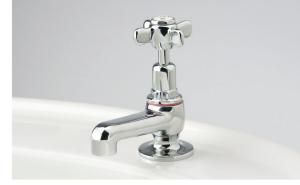

## Heritage

BA1333AB Olde Adelaide Shower Set with Heritage Handles in Antique Brass (AB)

HE0083CP Heritage Pillarcock - NT Pattern in Chrome (CP)

HE0202CP Heritage Flanged Bibcock with Female Inlet and Plain Nose in Chrome (CP)