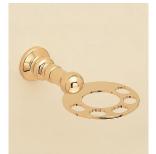

RU7049AB (300mm), RU7050AB (600mm), RU7051AB (900mm) or RU7052AB (1200mm) Roulette Single Towel Rail in Antique Brass (AB)

HE7020AB Olde Adelaide Toilet Roll Holder

HE7025AB Olde Adelaide Tooth Brush Holder