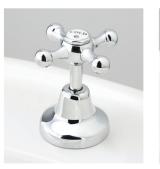

### Roulette

**RU5072BN** Roulette Drinking Water Pillar Tap with Swivel Gooseneck Outlet in Brushed Nickel Plate (BN)

RU3002CA Roulette Bath Set in Chrome with Antique Brass Trim (CA)

RU9362AB Roulette Exposed Hob Sink Set with Top Taps & Swivel Gooseneck Outlet in Antique Brass (AB)