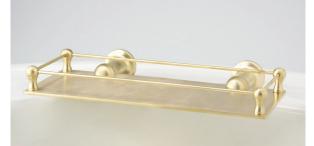

**RU7036LW** Roulette Solid Brass Shower Shelf with Deco Rail -100mm Wide x 250mm Long in Lea Wheel Brass (LW)

RU7020AB Roulette Toilet Roll Holder

**RU7025AB** Roulette Tooth Brush Holder