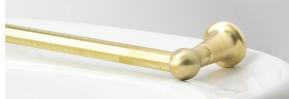

RU9361LW Roulette Exposed Hob Sink Set with Front Taps & Swivel Gooseneck Outlet in Lea Wheel Brass (LW)

RU4055LW Roulette Basin Set with Swivel Victor Outlet in Lea Wheel Brass (LW)

RU7049LW (300mm), RU7050LW (600mm), RU7051LW (900mm) or RU7052LW (1200mm) Roulette Single Towel Rail in Lea Wheel Brass (LW)