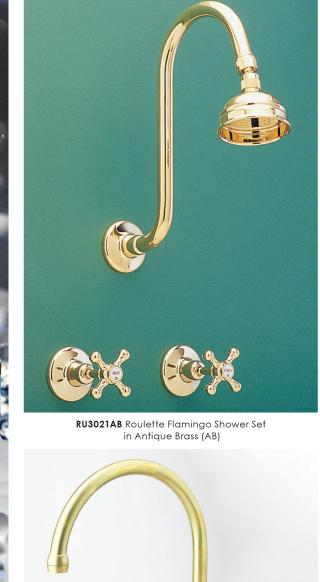

## Heritage

BA1333AB Olde Adelaide Shower Set with Heritage Handles in Antique Brass (AB)

HE0083CP Heritage Pillarcock - NT Pattern in Chrome (CP)

HE0202CP Heritage Flanged Bibcock with Female Inlet and Plain Nose in Chrome (CP)