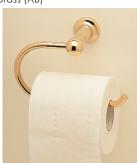

RU7049AB (300mm), RU7050AB (600mm), RU7051AB (900mm) or RU7052AB (1200mm) Roulette Single Towel Rail in Antique Brass (AB)

HE7020AB Olde Adelaide Toilet Roll Holder

HE7025AB Olde Adelaide Tooth Brush Holder