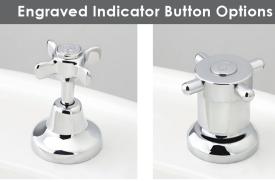

CB7500-RL-LW-EBU Roulette Lever Wall Mixer in Lea Wheel Brass (LW) with Engraved Button Upgrade