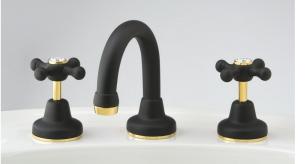

### **Roulette Lever**

RL8458AB Roulette Lever 3 Piece Telephone Set in Antique Brass (AB)

RL4555AB-LCNS Roulette Lever Basin Set with Swivel Victor Outlet in Antique Brass (AB) with Coloured Lever Inserts