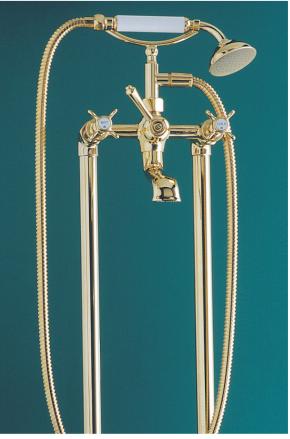

RU9481CP Roulette Cast Bath/Shower Diverter with Cradle & Handshower in Chrome (CP)

EY5210DAB-EBU DB Single Lever Mixer with Hi-Rise Body & Fixed Outlet in Dull Antique Brass (DAB) with Engraved Button Upgrade