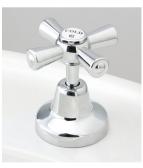

CB7500-RL-LW-EBU Roulette Lever Wall Mixer in Lea Wheel Brass (LW) with Engraved Button Upgrade