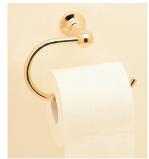

HE7010AB Olde Adelaide Towel Ring

HE7030AB Olde Adelaide Soap Dish

HE7015AB Olde Adelaide Robe Hook

**RU7010AB** Roulette Towel Ring

RU7030AB Roulette Soap Dish

RU7015AB Roulette Robe Hook

RU7060AB (600mm), RU7061AB (900mm), RU7062AB (1200mm) Roulette Double Towel Rail in Antique Brass (AB)

**RU7036LW** Roulette Solid Brass Shower Shelf with Deco Rail -100mm Wide x 250mm Long in Lea Wheel Brass (LW)

RU7020AB Roulette Toilet Roll Holder

**RU7025AB** Roulette Tooth Brush Holder