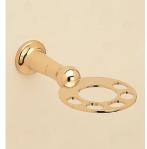

RU7049AB (300mm), RU7050AB (600mm), RU7051AB (900mm) or RU7052AB (1200mm) Roulette Single Towel Rail in Antique Brass (AB)

HE7020AB Olde Adelaide Toilet Roll Holder

HE7025AB Olde Adelaide Tooth Brush Holder