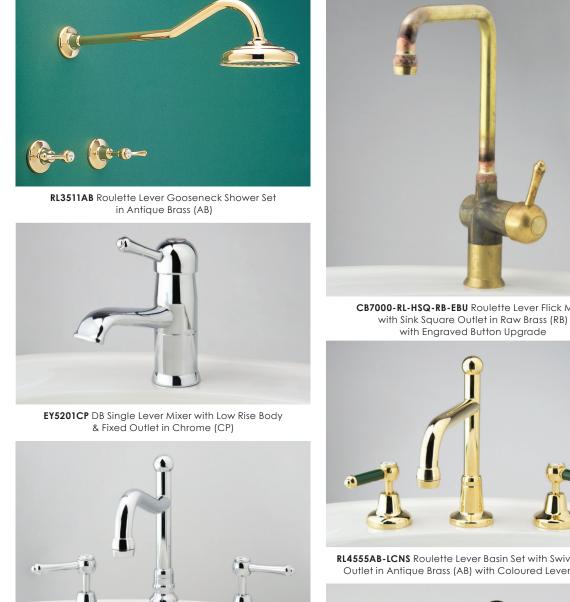

### **Roulette Lever**

RL8458AB Roulette Lever 3 Piece Telephone Set in Antique Brass (AB)

RL4555AB-LCNS Roulette Lever Basin Set with Swivel Victor Outlet in Antique Brass (AB) with Coloured Lever Inserts