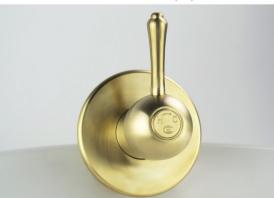

CB7500-RL-LW-EBU Roulette Lever Wall Mixer in Lea Wheel Brass (LW) with Engraved Button Upgrade