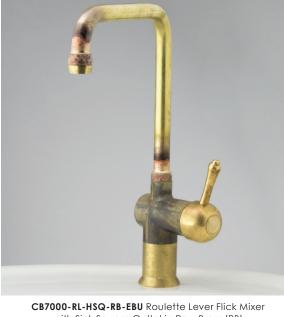

CB7000-RL-VT-MB Roulette Lever Flick Mixer with Basin Victor Outlet in Matte Black with Chrome Trim (MB)

7.5