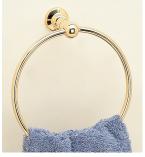

HE7010AB Olde Adelaide Towel Ring

HE7030AB Olde Adelaide Soap Dish

HE7015AB Olde Adelaide Robe Hook

**RU7010AB** Roulette Towel Ring

RU7030AB Roulette Soap Dish

RU7015AB Roulette Robe Hook

RU7060AB (600mm), RU7061AB (900mm), RU7062AB (1200mm) Roulette Double Towel Rail in Antique Brass (AB)