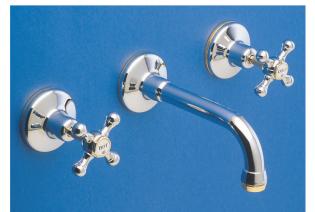

RU9481CP Roulette Cast Bath/Shower Diverter with Cradle & Handshower in Chrome (CP)

EY5210DAB-EBU DB Single Lever Mixer with Hi-Rise Body & Fixed Outlet in Dull Antique Brass (DAB) with Engraved Button Upgrade