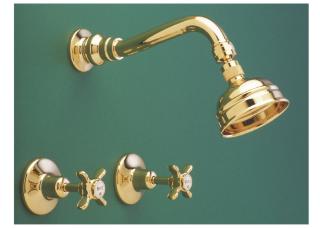

# CONSOLIDATED BRASS TAPWARE Proudly manufactured in Australia

HE9599AB Heritage Alcove Shower Set in Antique Brass (AB)

HE9496AB Heritage Cast Bath/Shower Diverter with Cradle & Handshower with 715mm Floor Legs in Antique Brass (AB)