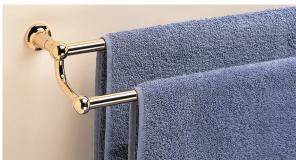

#### Accessories

HE7060AB (600mm), HE7061AB (900mm), HE7062AB (1200mm) Olde Adelaide Double Towel Rail in Antique Brass (AB)

HE7049AB (300mm), HE7050AB (600mm), HE7051AB (900mm) or HE7052AB (1200mm) Olde Adelaide Single Towel Rail in Antique Brass (AB)

HE7010AB Olde Adelaide Towel Ring

HE7030AB Olde Adelaide Soap Dish

HE7015AB Olde Adelaide Robe Hook

**RU7010AB** Roulette Towel Ring

RU7030AB Roulette Soap Dish

RU7015AB Roulette Robe Hook

RU7060AB (600mm), RU7061AB (900mm), RU7062AB (1200mm) Roulette Double Towel Rail in Antique Brass (AB)