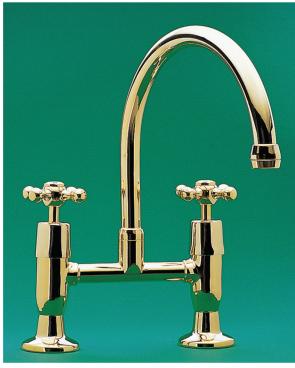

### Roulette

**RU5072BN** Roulette Drinking Water Pillar Tap with Swivel Gooseneck Outlet in Brushed Nickel Plate (BN)

RU3002CA Roulette Bath Set in Chrome with Antique Brass Trim (CA)

RU9362AB Roulette Exposed Hob Sink Set with Top Taps & Swivel Gooseneck Outlet in Antique Brass (AB)