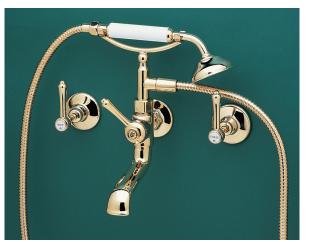

## Heritage

BA1333AB Olde Adelaide Shower Set with Heritage Handles in Antique Brass (AB)

HE0083CP Heritage Pillarcock - NT Pattern in Chrome (CP)

HE0202CP Heritage Flanged Bibcock with Female Inlet and Plain Nose in Chrome (CP)