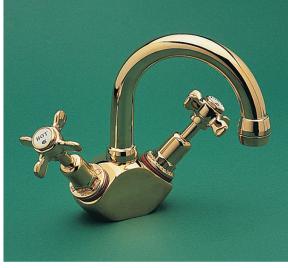

HE4014CP Heritage Basin Set with Swivel Gooseneck Outlet in Chrome (CP)

HE9581AB Heritage Tubular Bath/Shower Set in Antique Brass (AB)

HE5114AB Heritage Basin Duo Mixer with Swivel Gooseneck Outlet in Antique Brass (AB)