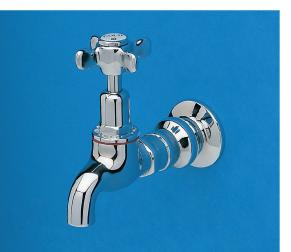

## Heritage

BA1333AB Olde Adelaide Shower Set with Heritage Handles in Antique Brass (AB)

HE0083CP Heritage Pillarcock - NT Pattern in Chrome (CP)

HE0202CP Heritage Flanged Bibcock with Female Inlet and Plain Nose in Chrome (CP)